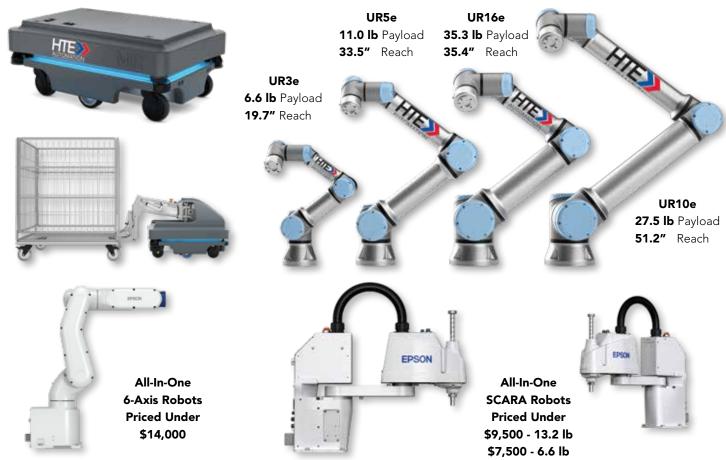

# **ROBOTICS**

**Universal Robots** World's #1 collaborative industrial robot that teams up with people outside of safety cages, and requires no expensive programming or integration. Empowering People is the focus of Universal Robots.

**Epson** Worlds #1 SCARA robot and traditional robots that offer high precision, speed, performance, ease of use, and now with force guided sensing and optional machine vision - the highest industry value. World's only single source integrated vision guided 3D picking system.

**Mobile Industrial Robots (MiR)** Autonomous Mobile Robots for automation of internal transport and logistics solutions. Optimize workflows, increase productivity, reduce costs, all with a rapid ROI of 8-16\* months.