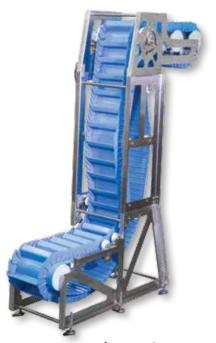

# **CONVEYORS & PARTS FEEDERS**

**Asyril** Vibration feeders. Asyril adds platform structured surfaces and backlit surfaces together with industrial vision and precision robotic technology to deliver a system that operates at optimal speed, accuracy, and flexibility.

Epson Vibration feeders with software integrated to Epson's robot software.

FlexMove Helix Conveyor

Precision Move Pallet System

Ascending Spiral

AquaGard Metal Chain Wire Mesh

**Backlit Belt** 

Sanitary AquaGard