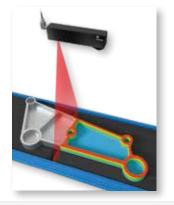

### **MACHINE VISION**

Gocator.

GoMax.

**ODATALOGIC** 

MORITEX
Vision Creating Value

smart vision lights

**LMI Technologies** <u>3D Machine Vision</u> captures the shape of an object as opposed to 2D which only captures contrast. With 3D shape, you can measure geometric features on a surface regardless of surface color. LMI Gocator 3D offers:

- Volumetric measurement (X,Y, and Z-axis) provides shape and position related parameters
- Contrast invariant, ideal for inspecting low contrast objects
- Immunity to minor lighting variation or ambient light
- Higher repeatability due to integrated optics, lighting, and pre-calibration
- Simplicity when building multi-sensor setups for large object inspection

**Datalogic Machine Vision** The most trusted name in machine vision helps manufacturers speed up production, minimize defects, and reduce costs with 2D and 3D Machine Vision Systems. Cameras are available from 12MP high resolution models to simple sensors for inspection systems.