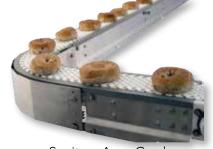

# **CONVEYORS & PARTS FEEDERS**

**Asyril** Vibration feeders. Asyril adds platform structured surfaces and backlit surfaces together with industrial vision and precision robotic technology to deliver a system that operates at optimal speed, accuracy, and flexibility.

Epson Vibration feeders with software integrated to Epson's robot software.

FlexMove Helix Conveyor

Precision Move Pallet System

Ascending Spiral

AquaGard Metal Chain Wire Mesh

**Backlit Belt** 

Sanitary AquaGard