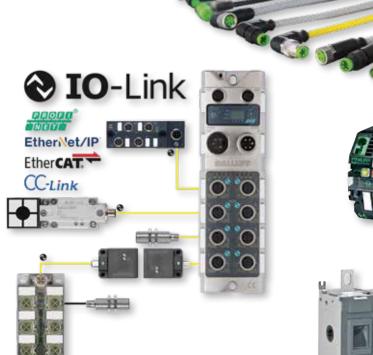

# BALLUFF

**Datalogic Laser Marking** A complete range of products and solutions based on Fiber Laser, Solid State and CO2 technology. Clear and permanent logos, 1D and 2D codes, serial numbers and dates on most industrial materials.

**Balluff** Balluff RFID systems are designed for the toughest environments and connect to almost any control network. Balluff can handle almost any ID application in industrial plants.

### **BALLUFF**

**Balluff** Premium sensors for a wide range of application requirements, from presence detection and position measurement to level detection and pressure.

**Datalogic** Light-based technology including fork sensors, through-beam emitters and receivers, vision sensors, fixed focus, background suppression, luminescence, color, contrast, dimensional sensors