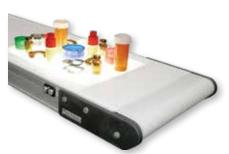

# **CONVEYORS & PARTS FEEDERS**

**Asyril** Vibration feeders. Asyril adds platform structured surfaces and backlit surfaces together with industrial vision and precision robotic technology to deliver a system that operates at optimal speed, accuracy, and flexibility.