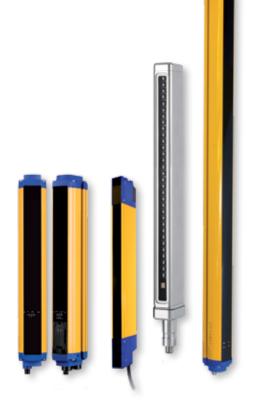

### **MACHINE SAFETY & GUARDING**

Pilz Programmable Safety Controllers, Safety Relays, Safety Light Curtains, Emergency Stops & Pilot Devices, Stop Time Analyzers, Noncontact Safety Sensors, Interlocks, Switches, Monitoring Relays.