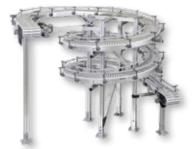

# **CONVEYORS & PARTS FEEDERS**

**Asyril** Vibration feeders. Asyril adds platform structured surfaces and backlit surfaces together with industrial vision and precision robotic technology to deliver a system that operates at optimal speed, accuracy, and flexibility.

Epson Vibration feeders with software integrated to Epson's robot software.

FlexMove Helix Conveyor

Precision Move Pallet System

Ascending Spiral

AquaGard Metal Chain Wire Mesh

**Backlit Belt** 

Sanitary AquaGard