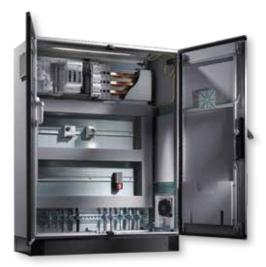

# **ELECTRICAL ENCLOSURES & STRUCTURAL FRAMING**

**Rittal Systems** Industrial Enclosures (Free-Standing Modular, Wall-Mount, Junction Box, Stainless Steel) Ask about receiving custom enclosures preassembled.