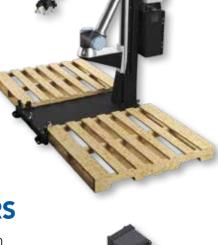

# **CONVEYORS & PARTS FEEDERS**

**Asyril** Vibration feeders. Asyril adds platform structured surfaces and backlit surfaces together with industrial vision and precision robotic technology to deliver a system that operates at optimal speed, accuracy, and flexibility.

Epson Vibration feeders with software integrated to Epson's robot software.

FlexMove Helix Conveyor

Precision Move Pallet System

Ascending Spiral

AquaGard Metal Chain Wire Mesh

**Backlit Belt** 

Sanitary AquaGard