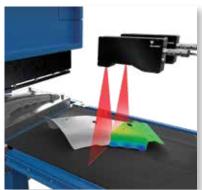

### **MACHINE VISION**

Gocator.

GoMax.

**ODATALOGIC** 

MORITEX
Vision Creating Value

smart vision lights

**LMI Technologies** <u>3D Machine Vision</u> captures the shape of an object as opposed to 2D which only captures contrast. With 3D shape, you can measure geometric features on a surface regardless of surface color. LMI Gocator 3D offers:

- Volumetric measurement (X,Y, and Z-axis) provides shape and position related parameters
- Contrast invariant, ideal for inspecting low contrast objects
- Immunity to minor lighting variation or ambient light
- Higher repeatability due to integrated optics, lighting, and pre-calibration
- Simplicity when building multi-sensor setups for large object inspection

**Datalogic Machine Vision** The most trusted name in machine vision helps manufacturers speed up production, minimize defects, and reduce costs with 2D and 3D Machine Vision Systems. Cameras are available from 12MP high resolution models to simple sensors for inspection systems.