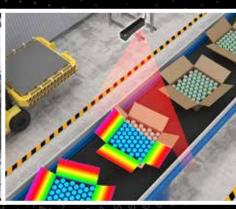

### **MACHINE VISION**

Gocator.

GoMax.

**ODATALOGIC** 

MORITEX
Vision Creating Value

smart vision lights

**LMI Technologies** <u>3D Machine Vision</u> captures the shape of an object as opposed to 2D which only captures contrast. With 3D shape, you can measure geometric features on a surface regardless of surface color. LMI Gocator 3D offers:

- Volumetric measurement (X,Y, and Z-axis) provides shape and position related parameters
- Contrast invariant, ideal for inspecting low contrast objects
- Immunity to minor lighting variation or ambient light
- Higher repeatability due to integrated optics, lighting, and pre-calibration
- Simplicity when building multi-sensor setups for large object inspection

**Datalogic Machine Vision** The most trusted name in machine vision helps manufacturers speed up production, minimize defects, and reduce costs with 2D and 3D Machine Vision Systems. Cameras are available from 12MP high resolution models to simple sensors for inspection systems.