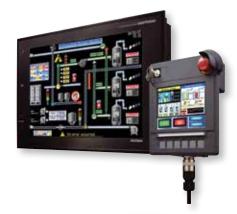

### **AUTOMATION & MOTION CONTROL**

**Mitsubishi PLC** Programmable Logic Controllers, Safety Controllers – Stand-Alone or Rack-Mounted

Mitsubishi HMI OIT, Soft GOT, PC Software

**Mitsubishi Servo** Servo Systems, Motion Controllers, Servo Motors, Linear Motors