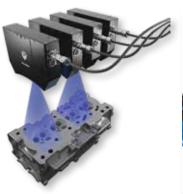

### **MACHINE VISION**

Gocator.

GoMax.

**ODATALOGIC** 

MORITEX
Vision Creating Value

smart vision lights

**LMI Technologies** <u>3D Machine Vision</u> captures the shape of an object as opposed to 2D which only captures contrast. With 3D shape, you can measure geometric features on a surface regardless of surface color. LMI Gocator 3D offers:

- Volumetric measurement (X,Y, and Z-axis) provides shape and position related parameters
- Contrast invariant, ideal for inspecting low contrast objects
- Immunity to minor lighting variation or ambient light
- Higher repeatability due to integrated optics, lighting, and pre-calibration
- Simplicity when building multi-sensor setups for large object inspection