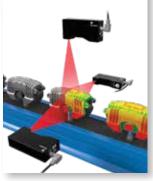

### **MACHINE VISION**

Gocator.

GoMax.

**ODATALOGIC** 

MORITEX
Vision Creating Value

smart vision lights

**LMI Technologies** <u>3D Machine Vision</u> captures the shape of an object as opposed to 2D which only captures contrast. With 3D shape, you can measure geometric features on a surface regardless of surface color. LMI Gocator 3D offers:

- Volumetric measurement (X,Y, and Z-axis) provides shape and position related parameters
- Contrast invariant, ideal for inspecting low contrast objects
- Immunity to minor lighting variation or ambient light
- Higher repeatability due to integrated optics, lighting, and pre-calibration
- Simplicity when building multi-sensor setups for large object inspection

**Datalogic Machine Vision** The most trusted name in machine vision helps manufacturers speed up production, minimize defects, and reduce costs with 2D and 3D Machine Vision Systems. Cameras are available from 12MP high resolution models to simple sensors for inspection systems.